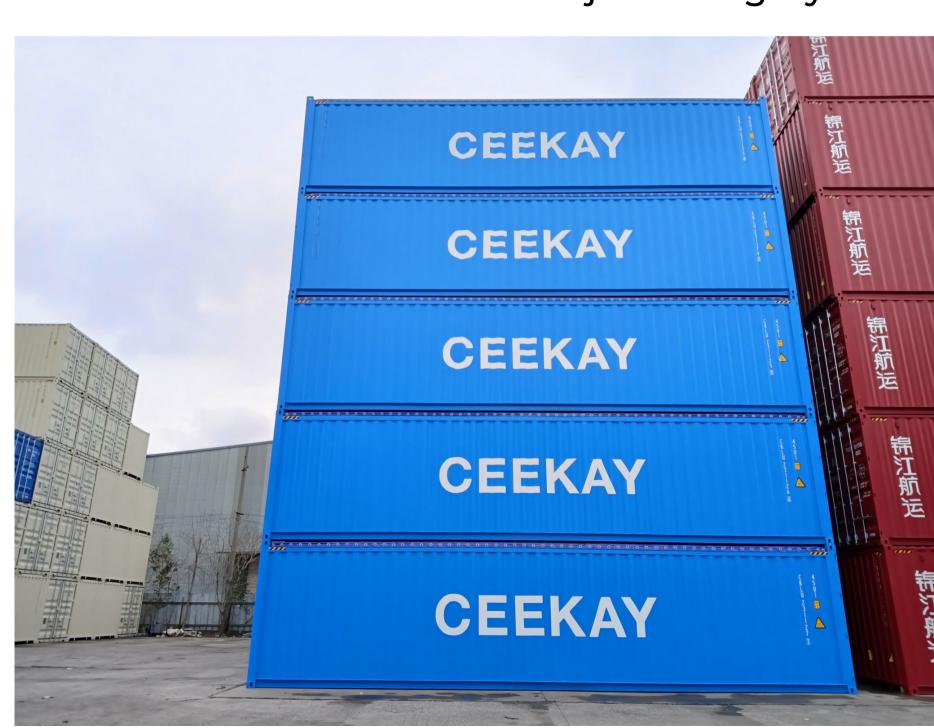

## CEEKAY SHIPPING

Ceekay Shipping Pvt. Ltd. is the in-house NVOCC arm of the group.

Ceekay Shipping started its operations in 2003 & over the past 20 years has proudly expanded its presence globally and is today a well-recognized brand name in the Industrial Project category.

- 3 CONTINENTS
- 150+ PORTS
- 45+ COUNTRIES
- 4 OWN OFFICES (DUBAI (HQ), SINGAPORE (RO), PORT KLANG, ABU DHABI) UPCOMING OFFICE IN SAUDI
- 6000+ SPECIAL CONTAINER FLEET (OWNED + LEASED)
- 6500+ DRY CONTAINER FLEET (OWNED)