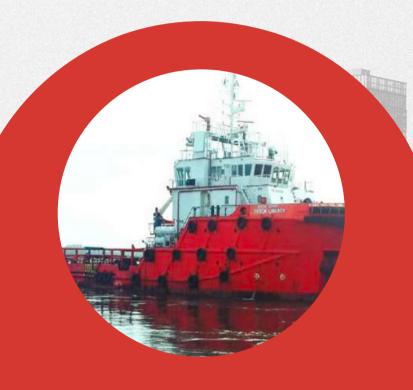

## Triton Maritime Private Limited

We own and operate a diverse fleet of offshore support vessels, serving the Indian Navy, Oil and Gas exploration companies, and their EPC contractors in India, the Middle East, and SouthEast Asia. Our vessels include Anchor Handling Tug Supply Vessels, Anchor Handling Tug, Tow Tugs, and Deck Cargo Barges.

#### **AHTS**

Our Anchor Handling Tug
Supply vessels provide a range
of multi- utility services over a
wide area of operations. From
search and rescue to oil
drilling operations, our fleet of
AHT's helps you to deliver to
your customers on time and
budget.

#### **Towing Tug**

Our towing tugs are versatile workhorses that serve to make your offshore operations faster and more efficient. From moving barges and cargo vessels in and out of berth to offshore support, our tugs are highly rated for their high availability and effectiveness.