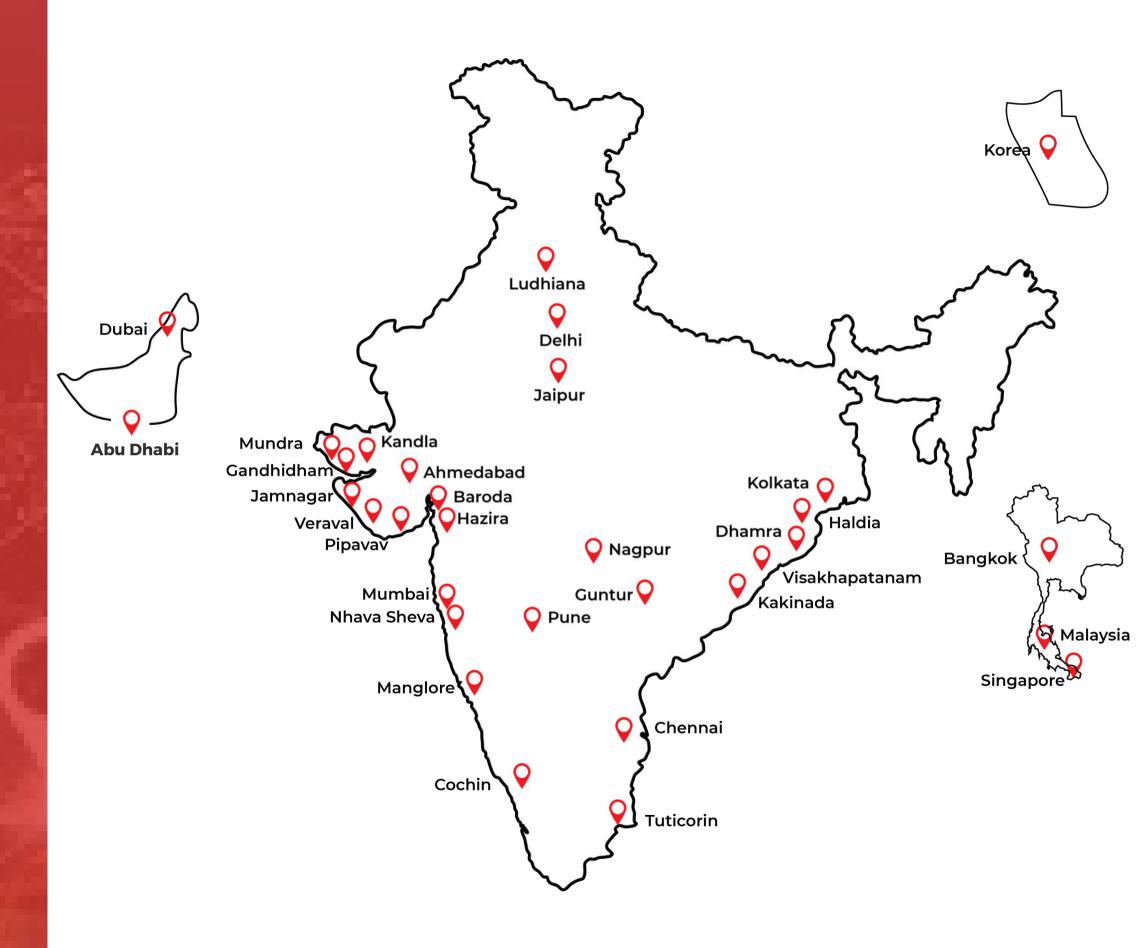

ns, our fleet of
AHT's helps you to deliver to
your customers on time and
budget.



#### **Towing Tug**

Our towing tugs are versatile workhorses that serve to make your offshore operations faster and more efficient. From moving barges and cargo vessels in and out of berth to offshore support, our tugs are highly rated for their high availability and effectiveness.



#### **Deck Cargo Barges**

To transport outsized loads, our deck cargo barges offer an economical solution.

Complaint with international safety sand operational standards, they help you bridge the demand-supply gap during offshore activities.











## A L I L A D I W A







## Our Network

#### **Head Quarters**

Anchorage, Near Amarnath Patil Ground, Off Govandi Station Road, Govandi [East], Mumbai 400 088, INDIA



#### 0000

# 

We look forward to working with you

#### **OFFICE**



Anchorage, Near Amarnath Patil Ground, Off Govandi Station Road, Govandi [East], Mumbai 400 088, INDIA



+91-22-66344444



info@parekhgroup.in