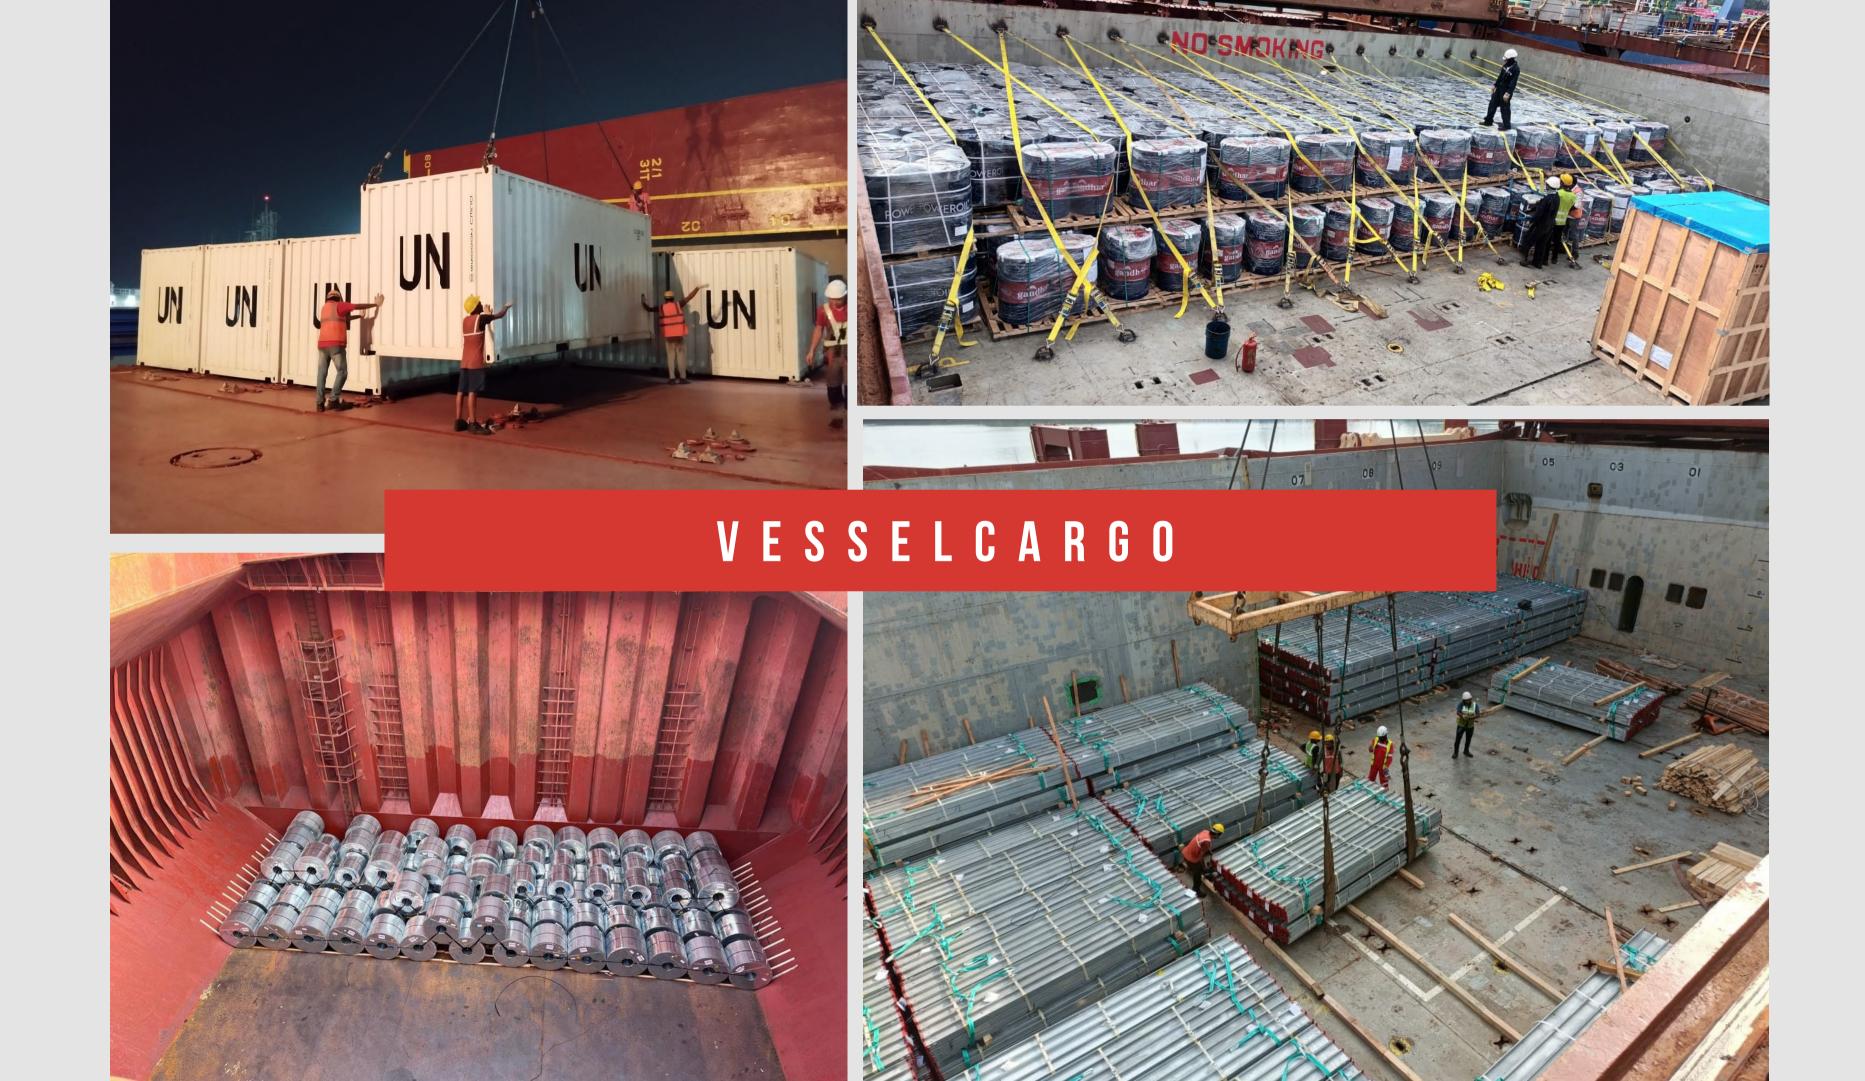

#### **AHTS**

Our Anchor Handling Tug
Supply vessels provide a range
of multi- utility services over a
wide area of operations. From
search and rescue to oil
drilling operations, our fleet of
AHT's helps you to deliver to
your customers on time and
budget.



#### **Towing Tug**

Our towing tugs are versatile workhorses that serve to make your offshore operations faster and more efficient. From moving barges and cargo vessels in and out of berth to offshore support, our tugs are highly rated for their high availability and effectiveness.



#### **Deck Cargo Barges**

To transport outsized loads, our deck cargo barges offer an economical solution.

Complaint with international safety sand operational standards, they help you bridge the demand-supply gap during offshore activities.











## A L I L A D I W A







## Our Network

#### **Head Quarters**

Anchorage, Near Amarnath Patil Ground, Off Govandi Station Road, Govandi [East], Mumbai 400 088, INDIA



#### 0000

# 

We look forward to working with you

#### **OFFICE**



Anchorage, Near Amarnath Patil Ground, Off Govandi Station Road, Govandi [East], Mumbai 400 088, INDIA



+91-22-66344444



info@parekhgroup.in