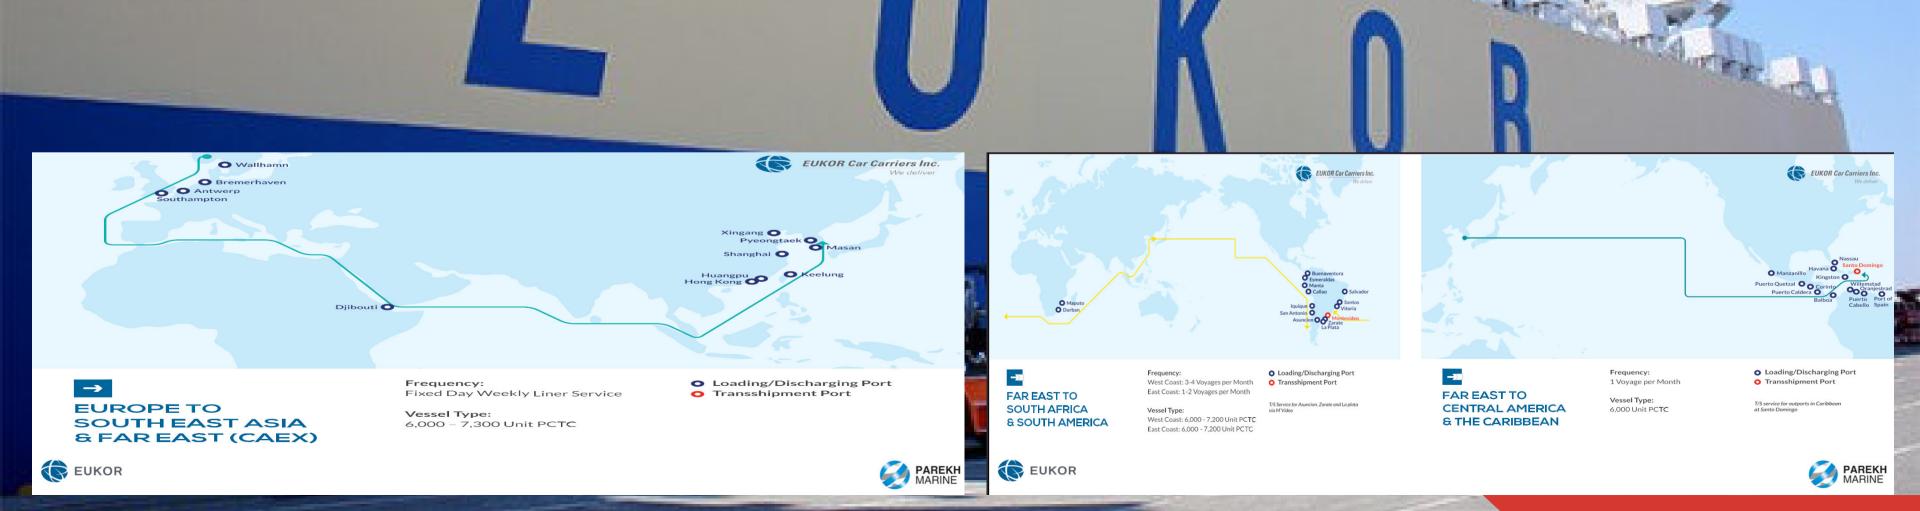

## EUKOR - OUR GLOBAL NETWORK

EUKOR operates a large and modern fleet of specialised Pure Car and Truck Carriers (PCTC), sailing to more than 220 ports worldwide and transporting in excess of 4 million Car Equivalent Units (CEU) annually, using trade routes and a global network of offices and agents.

- 3 CONTINENTS
- 150+ PORTS
- 45+ COUNTRIES
- 4 OWN OFFICES (DUBAI (HQ), SINGAPORE (RO), PORT KLANG, ABU DHABI) UPCOMING OFFICE IN SAUDI
- 6000+ SPECIAL CONTAINER FLEET (OWNED + LEASED)
- 6500+ DRY CONTAINER FLEET (OWNED)