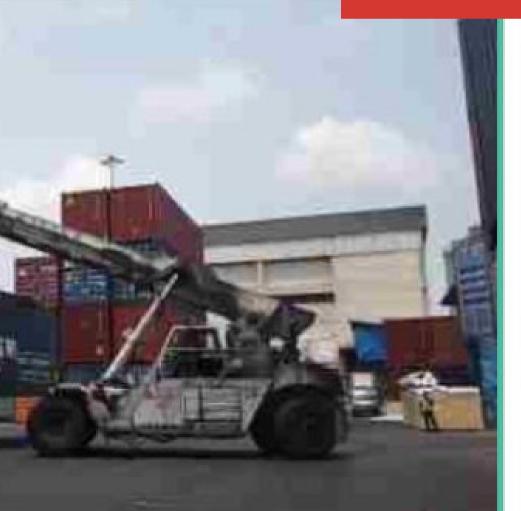

#### **REACH STACKER**

Reach stackers play an essential role in the cargo shipment process, partly why a special emphasis is laid on deploying the best functioning ones.