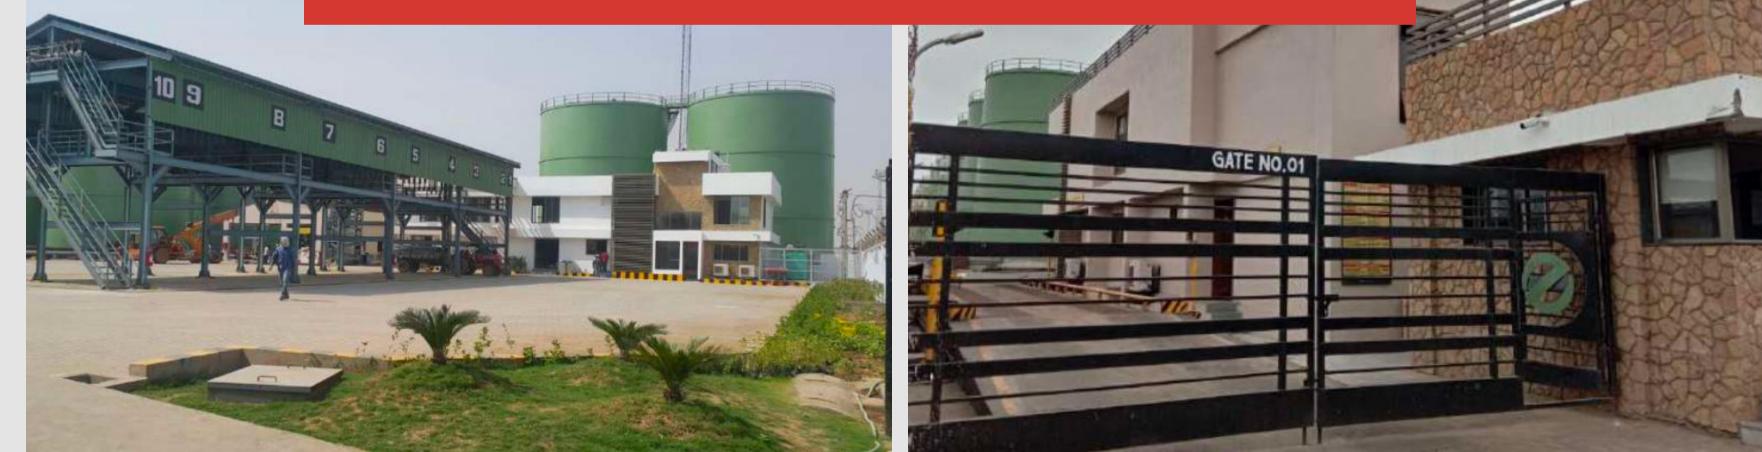

## SEABRIDGE TERMINALS PVT. LTD.

## **Terminal Facilities**

- Total 31 nos of tanks available with different storage capacity ranging from approx 250 KL to 5000 KL such as 250KL/1000KL/ 2000KL/ 2500KL/ 3000KL/ 3500KL/ 5000KL.
- Total Capacity 65115 KLS.
- 14" MS Off Shore pipe line connectivity from Kandla port Liquid jetty to our terminal with capacity to discharge 400 to 500 CBM/Hour.
- 24/7 Operational facility with state-of-the-art Inventory Management System with Professional & Customer Oriented Operational & Commercial Team.
- Single Window Operations running in Control Room
- OSHAS 18001:2007 Certified Facilities with Hygiene Facilities for surveyors and other stakeholders.
- An experienced Human Resource and Customer Care Team
- Modern office with the latest communication facilities Sophisticated fire fighting system
- 24/7 high security measures with specially trained security personnel and CCTV surveillance