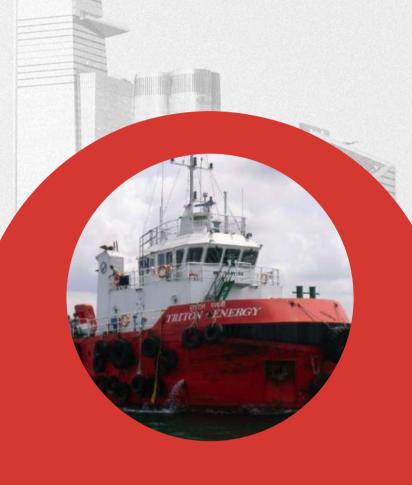

## Triton Maritime Private Limited

We own and operate a diverse fleet of offshore support vessels, serving the Indian Navy, Oil and Gas exploration companies, and their EPC contractors in India, the Middle East, and SouthEast Asia. Our vessels include Anchor Handling Tug Supply Vessels, Anchor Handling Tug, Tow Tugs, and Deck Cargo Barges.

#### **AHTS**

Our Anchor Handling Tug
Supply vessels provide a range
of multi- utility services over a
wide area of operations. From
search and rescue to oil
drilling operations, our fleet of
AHT's helps you to deliver to
your customers on time and
budget.

#### **Towing Tug**

Our towing tugs are versatile workhorses that serve to make your offshore operations faster and more efficient. From moving barges and cargo vessels in and out of berth to offshore support, our tugs are highly rated for their high availability and effectiveness.