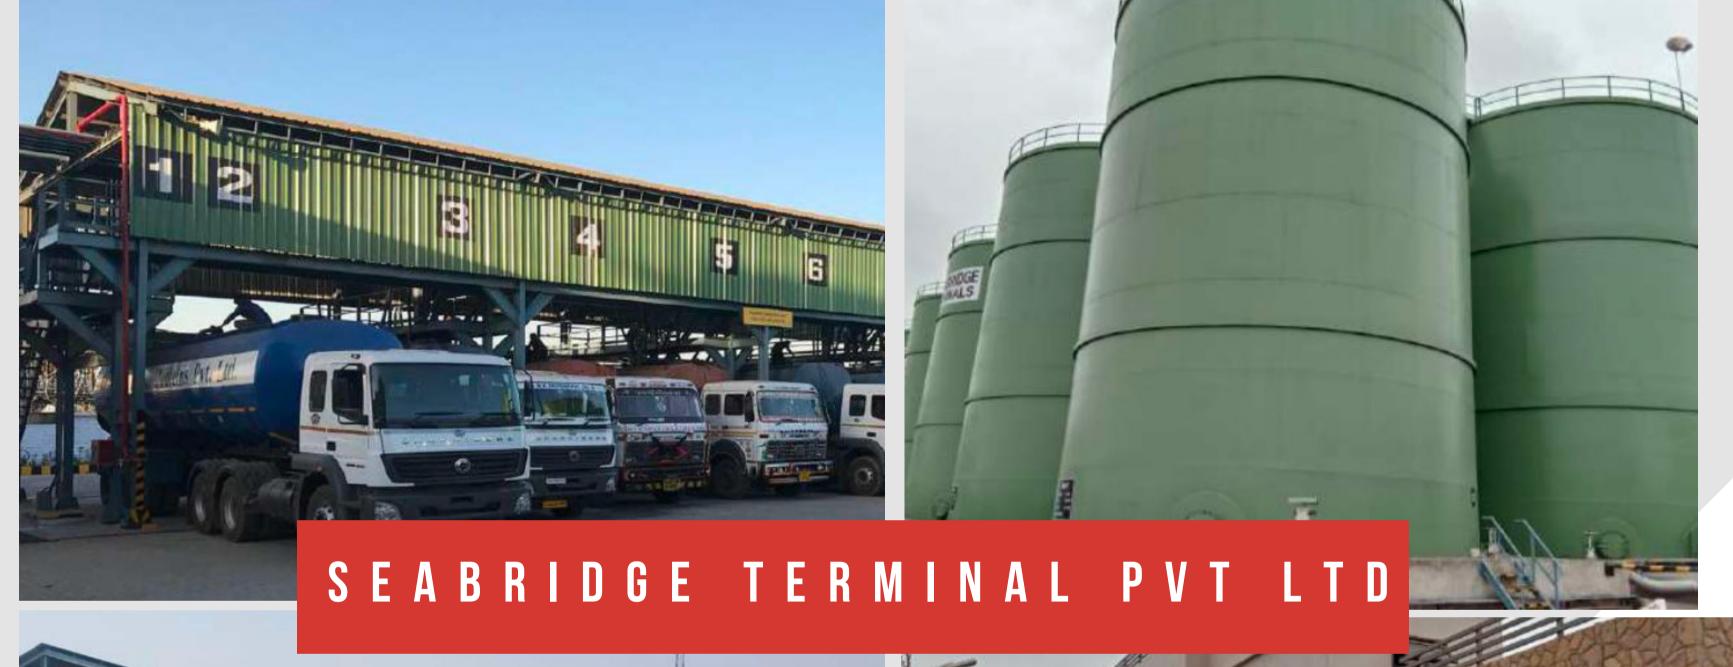

## SEABRIDGE TERMINALS PVT. LTD.

## **Terminal Facilities**

- Total 31 nos of tanks available with different storage capacity ranging from approx 250 KL to 5000 KL such as 250KL/1000KL/ 2000KL/ 2500KL/ 3000KL/ 3500KL/ 5000KL.
- Total Capacity 65115 KLS.
- 14" MS Off Shore pipe line connectivity from Kandla port Liquid jetty to our terminal with capacity to discharge 400 to 500 CBM/Hour.
- 24/7 Operational facility with state-of-the-art Inventory Management System with Professional & Customer Oriented Operational & Commercial Team.
- Single Window Operations running in Control Room
- OSHAS 18001:2007 Certified Facilities with Hygiene Facilities for surveyors and other stakeholders.
- An experienced Human Resource and Customer Care Team
- Modern office with the latest communication facilities Sophisticated fire fighting system
- 24/7 high security measures with specially trained security personnel and CCTV surveillance