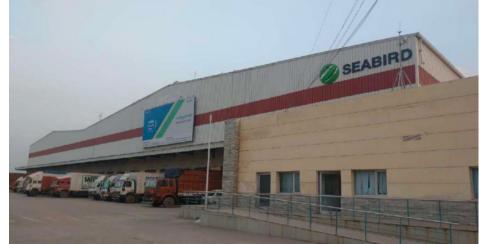

## SEABIRD MARINE PVT. LTD.

Its huge, its intimidating, like a football ground for big machines.

Also its an everyday work for our team.

#### **NAVA SHEVA CFS**

- Total Area 42000 Sqmt
- Covered warehouse
- 9000 sqmt
- Admin building 2000 stmt
- C-TPAT Certified Facility
   Empty container depot with
   IICL Standard repair facility
- 50 Reefer point facility

#### **MUNDRA CFS**

- Total Area 54000 Sqmt ·
   Covered warehouse 11000 sqm
- Admin building 837 sqmt
- C-TPAT Certified Facility
- Empty container depot with IICL Standard repair facility
- 20 Reefer point facility

#### **HAZIRA CFS**

- Total Area 54500 Sqmt --Covered warehouse 6000 sqmt
- Admin building 1300 sqmt
- C-TPAT Certified Facility empty container depot with IICL Standard repair facility
- 12 Reefer point facility